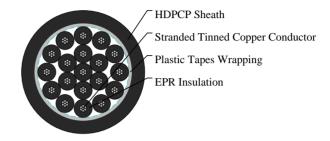

#### CABLE CONSTRUCTION

Conductors: Tinned stranded copper, class 2 according to IEC 60228 & BS6360

Insulation: EPR Type GP4 to BS7655 Wrapping: Plastic tape(s) with overlapping Sheath: HDPCP Type RS2 to BS7655