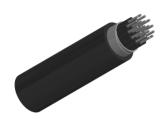

#### CABLE CONSTRUCTION

Conductors: Tinned stranded copper, class 2 according to IEC 60228 & BS6360

Insulation: EPR Type GP4 to BS7655 Wrapping: Plastic tape(s) with overlapping Sheath: HDPCP Type RS2 to BS7655

#### **DIMENSION AND PARAMETERS**

| No. of Cores  × Cross- sectional Area | No./Nominal<br>Diameter<br>of Strands | Nominal<br>Insulation<br>Thickness | Nominal<br>Sheath<br>Thickness | Overall<br>Diameter<br>(min.) | Overall<br>Diameter<br>(max.) | Approx.<br>Weight | max.<br>conductor<br>resistance |
|---------------------------------------|---------------------------------------|------------------------------------|--------------------------------|-------------------------------|-------------------------------|-------------------|---------------------------------|
| No.×mm²                               | no./mm                                | mm                                 | mm                             | mm                            | mm                            | kg/km             | $\Omega$ /km                    |
| 19x0.75                               | 7/0.37                                | 0.85                               | 2                              | 17                            | 21.3                          | 451               | 24.8                            |